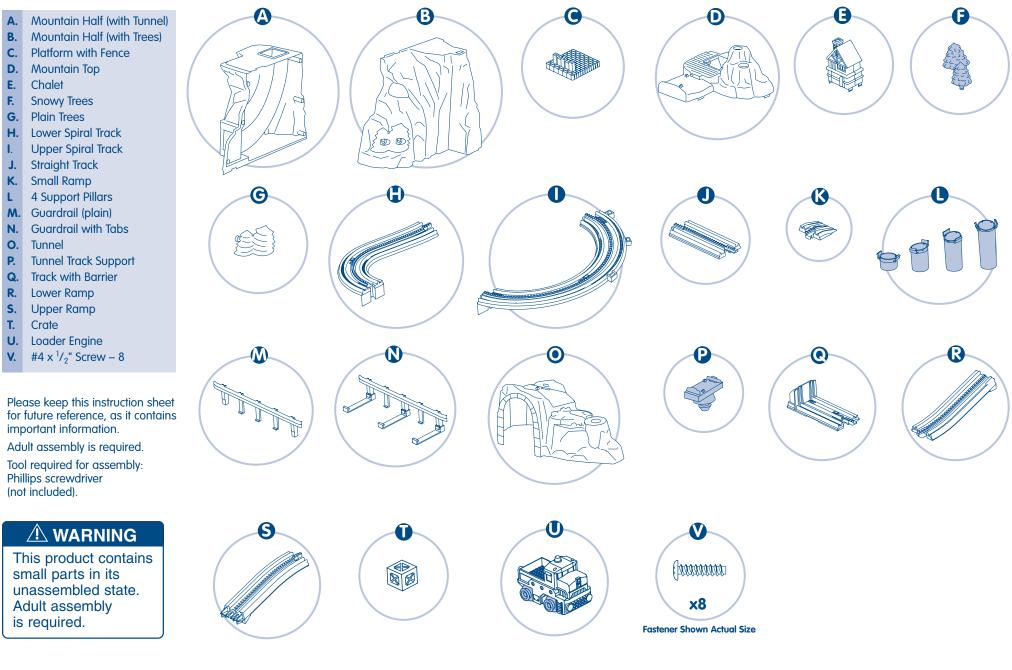

www.fisher-price.com



## Mile High Mountain<sup>™</sup>

## Parts



## Assembly



## Track Layouts



### Load the Crate!



Load the crate into the chalet.



Close the chalet door.



The crate tumbles out the door at the bottom of the mountain.

# The more you collect, the more fun it gets!



Add the C6449 Elevation Track Pack - Ramps (sold separately) to build this layout and climb to the top of the mountain.



Playsets and accessories sold separately and subject to availability. Two of each Elevation Track Packs used to make this configuration.

For additional layout ideas, visit the GeoTrax<sup>™</sup> section of www.fisher-price.com

# Fisher-Price<sup>®</sup>



## For layout ideas visit the GeoTrax<sup>™</sup> section of www.fisher-price.com

### Questions? We'd like to hear from you!

Call Fisher-Price<sup>®</sup> Consumer Relations, toll-fr